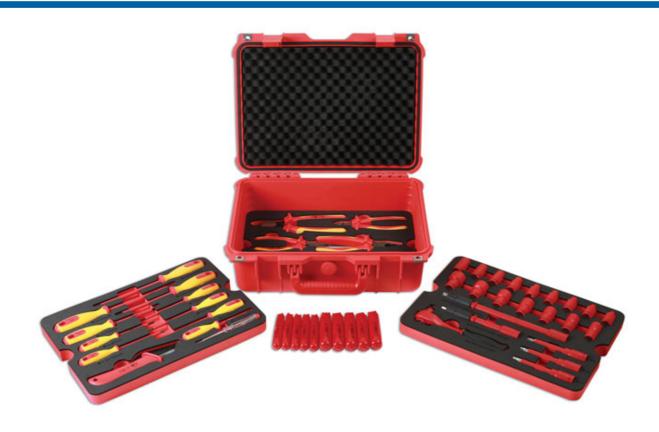

## Insulated Tool Kit 3/8"D 50pc

Complete set of fully insulated tools for live working up to 1000V AC / 1500V DC, featuring hex sockets, screwdrivers, pliers and insulation sleeves.

## **Additional Information**

- 16 x 3/8"D sockets: 6, 7, 8, 9, 10, 11, 12, 13, 14, 15, 16, 17, 18, 19, 20 and 22mm; 2 extension bars (150 and 250mm) 3/8"D ratchet; 3 spline bits: M8, M10 and M12.
- Plier set: cable shears, bent nose pliers, long nose pliers, flat nose pliers, side cutters, water pump pliers and an insulated cable stripping knife.
- 10 x screwdrivers: Phillips Ph1 x 80mm, Ph2 x 100mm, Ph3 x 150mm; Flat 2.5 x 75mm, 3 x 100mm, 3.5 x 100mm, 4 x 100mm; Star\*
  T20 x 100mm, T25 x 125mm and T30 x 150mm; circuit tester.
- 10 x protective 100mm sleeves: 5 x 18mm and 5 x 24mm.
- VDE/GS approved insulated socket set. IEC60900 approved for 1000V safe working.