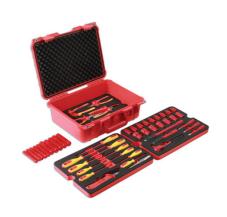

## Insulated Tool Kit 3/8"D 50pc

Complete set of fully insulated tools for live working up to 1000V AC / 1500V DC, featuring hex sockets, screwdrivers, pliers and insulation sleeves.

## **Additional Information**

- 16 x 3/8"D sockets: 6, 7, 8, 9, 10, 11, 12, 13, 14, 15, 16, 17, 18, 19, 20 and 22mm; 2 extension bars (150 and 250mm) 3/8"D ratchet; 3 spline bits: M8, M10 and M12.
- Plier set: cable shears, bent nose pliers, long nose pliers, flat nose pliers, side cutters, water pump pliers and an insulated cable stripping knife.
- 10 x screwdrivers: Phillips Ph1 x 80mm, Ph2 x 100mm, Ph3 x 150mm; Flat 2.5 x 75mm, 3 x 100mm, 3.5 x 100mm, 4 x 100mm; Star\*
  T20 x 100mm, T25 x 125mm and T30 x 150mm; circuit tester.
- 10 x protective 100mm sleeves: 5 x 18mm and 5 x 24mm.
- VDE/GS approved insulated socket set. IEC60900 approved for 1000V safe working.