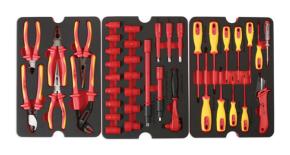

## Insulated Tool Kit 3/8"D 50pc

Complete set of fully insulated tools for live working up to 1000V AC / 1500V DC, featuring hex sockets, screwdrivers, pliers and insulation sleeves.

## **Additional Information**

- 16 x 3/8"D sockets: 6, 7, 8, 9, 10, 11, 12, 13, 14, 15, 16, 17, 18, 19, 20 and 22mm; 2 extension bars (150 and 250mm) 3/8"D ratchet; 3 spline bits: M8, M10 and M12.
- Plier set: cable shears, bent nose pliers, long nose pliers, flat nose pliers, side cutters, water pump pliers and an insulated cable stripping knife.
- 10 x screwdrivers: Phillips Ph1 x 80mm, Ph2 x 100mm, Ph3 x 150mm; Flat 2.5 x 75mm, 3 x 100mm, 3.5 x 100mm, 4 x 100mm; Star\*
  T20 x 100mm, T25 x 125mm and T30 x 150mm; circuit tester.
- 10 x protective 100mm sleeves: 5 x 18mm and 5 x 24mm.
- VDE/GS approved insulated socket set. IEC60900 approved for 1000V safe working.