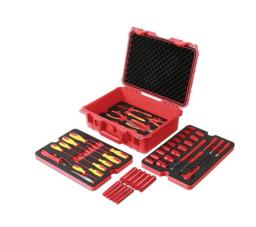

## Insulated Tool Kit 3/8"D 50pc

Complete set of fully insulated tools for live working up to 1000V AC / 1500V DC, featuring hex sockets, screwdrivers, pliers and insulation sleeves.

## **Additional Information**

- 16 x 3/8"D sockets: 6, 7, 8, 9, 10, 11, 12, 13, 14, 15, 16, 17, 18, 19, 20 and 22mm; 2 extension bars (150 and 250mm) 3/8"D ratchet; 3 spline bits: M8, M10 and M12.
- Plier set: cable shears, bent nose pliers, long nose pliers, flat nose pliers, side cutters, water pump pliers and an insulated cable stripping knife.
- 10 x screwdrivers: Phillips Ph1 x 80mm, Ph2 x 100mm, Ph3 x 150mm; Flat 2.5 x 75mm, 3 x 100mm, 3.5 x 100mm, 4 x 100mm; Star\*
  T20 x 100mm, T25 x 125mm and T30 x 150mm; circuit tester.
- 10 x protective 100mm sleeves: 5 x 18mm and 5 x 24mm.
- VDE/GS approved insulated socket set. IEC60900 approved for 1000V safe working.