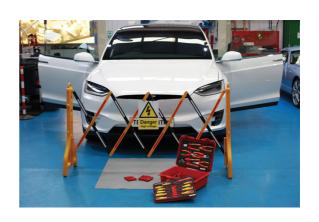

## Insulated Tool Kit 3/8"D 50pc

Complete set of fully insulated tools for live working up to 1000V AC / 1500V DC, featuring hex sockets, screwdrivers, pliers and insulation sleeves.