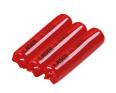

## **Additional Information**

- 16 x 3/8"D sockets: 6, 7, 8, 9, 10, 11, 12, 13, 14, 15, 16, 17, 18, 19, 20 and 22mm; 2 extension bars (150 and 250mm) 3/8"D ratchet; 3 spline bits: M8, M10 and M12.
- Plier set: cable shears, bent nose pliers, long nose pliers, flat nose pliers, side cutters, water pump pliers and an insulated cable stripping knife.
- 10 x screwdrivers: Phillips Ph1 x 80mm, Ph2 x 100mm, Ph3 x 150mm; Flat 2.5 x 75mm, 3 x 100mm, 3.5 x 100mm, 4 x 100mm; Star\*
  T20 x 100mm, T25 x 125mm and T30 x 150mm; circuit tester.
- 10 x protective 100mm sleeves: 5 x 18mm and 5 x 24mm.
- VDE/GS approved insulated socket set. IEC60900 approved for 1000V safe working.